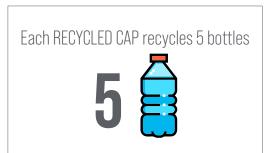

## RECYCLED POLYESTER

Recycled polyester (or rPET) is made by breaking down used plastic (usually bottles) into small, thin chips, which are processed and finally turned into yarn.

This is an example of "circular economy": designing something by using recyclable material.