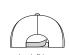

# RECYCLED CAP



#### MAIN FABRIC: 100% RECYCLED POLYESTER TWILL

The classic baseball cap with curved visor enhanced by its eco-sustainable fabric, 100% recycled polyester fabric. ATLANTIS CONNECT, thanks to the use of NFC contactless technology integrated in the Atlantis product, is able to communicate the product history and the technical characteristics through multimedia information, videos and websites.









one size

### **COLOURS**







## RECYCLED POLYESTER



Recycled polyester (or rPET) is made by breaking down used plastic (usually bottles) into small, thin chips, which are processed and finally turned into yarn.

This is an example of "circular economy": designing something by using recyclable material.





### **FEATURES**



### **ACCESSORIES**





The new models made of recycled material can be identified from a flag woven label inside.