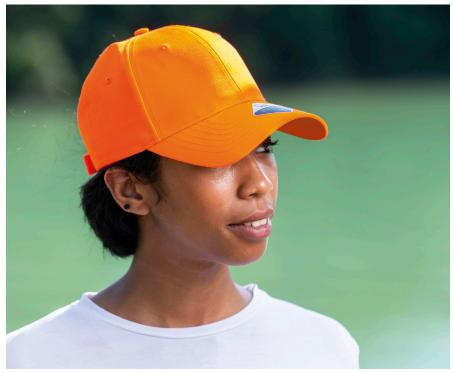

#### MAIN FABRIC: 100% RECYCLED POLYESTER TWILL

The classic baseball cap with curved visor enhanced by its eco-sustainable fabric, 100% recycled polyester fabric. ATLANTIS CONNECT, thanks to the use of NFC contactless technology integrated in the Atlantis product, is able to communicate the product history and the technical characteristics through multimedia information, videos and websites.