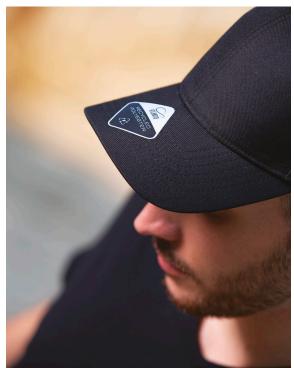

#### MAIN FABRIC: 100% RECYCLED POLYESTER TWILL

The classic baseball cap with curved visor enhanced by its eco-sustainable fabric, 100% recycled polyester fabric. ATLANTIS CONNECT, thanks to the use of NFC contactless technology integrated in the Atlantis product, is able to communicate the product history and the technical characteristics through multimedia information, videos and websites.