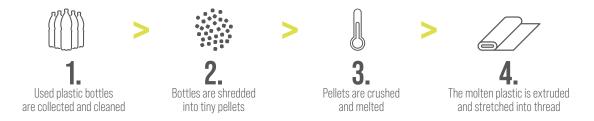

## RECYCLED POLYESTER

Recycled polyester (or rPET) is made by breaking down used plastic (usually bottles) into small, thin chips, which are processed and finally turned into yarn.

This is an example of "circular economy": designing something by using recyclable material.