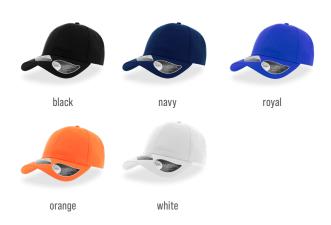

# RECYCLED CAP



#### MAIN FABRIC: 100% RECYCLED POLYESTER TWILL

The classic baseball cap with curved visor enhanced by its eco-sustainable fabric, 100% recycled polyester fabric. ATLANTIS CONNECT, thanks to the use of NFC contactless technology integrated in the Atlantis product, is able to communicate the product history and the technical characteristics through multimedia information, videos and websites.









one size

### **COLOURS**







## RECYCLED POLYESTER



Recycled polyester (or rPET) is made by breaking down used plastic (usually bottles) into small, thin chips, which are processed and finally turned into yarn.

This is an example of "circular economy": designing something by using recyclable material.





### **FEATURES**



### **ACCESSORIES**





The new models made of recycled material can be identified from a flag woven label inside.