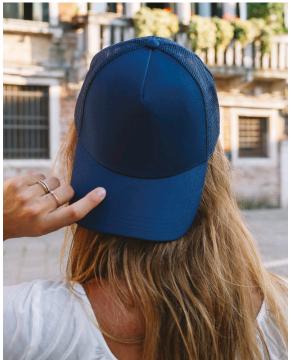

## RAPPER RECYCLED

MAIN FABRIC: 100% RECYCLED POLYESTER TWILL

**SIDE&BACK:** 100% POLYESTER

The popular trucker cap in its sustainable version, thanks to the eco-compatible recycled pet fabric. ATLANTIS CONNECT, thanks to the use of NFC contactless technology integrated in the Atlantis product, is able to communicate the product history and the technical characteristics through multimedia information, videos and websites.