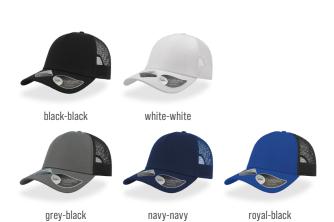

## RAPPER RECYCLED



MAIN FABRIC: 100% RECYCLED POLYESTER TWILL

**SIDE&BACK:** 100% POLYESTER

The popular trucker cap in its sustainable version, thanks to the eco-compatible recycled pet fabric. ATLANTIS CONNECT, thanks to the use of NFC contactless technology integrated in the Atlantis product, is able to communicate the product history and the technical characteristics through multimedia information, videos and websites.









200 nr /m<sup>2</sup>

O gr./m<sup>2</sup> one siz

**COLOURS** 







ATLANTIS

## RECYCLED POLYESTER



Recycled polyester (or rPET) is made by breaking down used plastic (usually bottles) into small, thin chips, which are processed and finally turned into yarn.

This is an example of "circular economy": designing something by using recyclable material.





## **FEATURES**



## **ACCESSORIES**





The new models made of recycled material can be identified from a flag woven label inside.