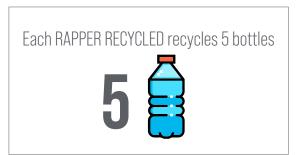

## RECYCLED POLYESTER

Recycled polyester (or rPET) is made by breaking down used plastic (usually bottles) into small, thin chips, which are processed and finally turned into yarn.

This is an example of "circular economy": designing something by using recyclable material.