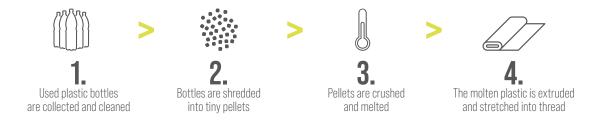

## RECYCLED POLYESTER

Recycled polyester (or rPET) is made by breaking down used plastic (usually bottles) into small, thin chips, which are processed and finally turned into yarn.

This is an example of "circular economy": designing something by using recyclable material.